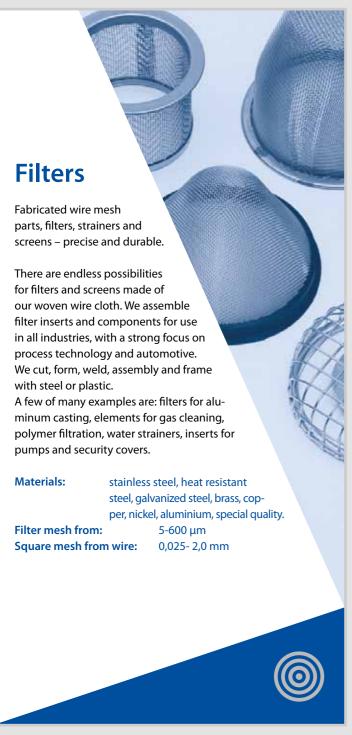

## Filters, baskets and MeshArt™



filters, strainers



basket, trays

#### **MeshArt**<sup>™</sup>

We take pride in making the most out of our metal mesh. We design and fabricate high quality products for local and worldwide customers' requirements.

Modern technology, skilled craftsmanship, quality management. At economical prices.

That's MDL.





Filters, baskets and MeshArt™







### MeshArt™

MeshArt design – for building facades and interior architecture. Decorative woven and welded wire mesh for design purpose.

The look & feel of the various products fulfills many different needs. Design or massive, rigid or ductile, clear or opaque: MeshArt™ offers impressive possibilities to create and combine design and aesthetics with practical use. We also redesign industrial standard meshes. All MeshArt™ products are available in weather-proof stainless steel. They are noncombustible, extremely robust and durable and almost maintenance free nature.

Light metal meshes with a shine are laminated into glass, or are used to divide rooms without separating them.

Materials: plain steel, stainless steel, brass,

copper, galvanized steel.

**Weight:** 0,20 kg/sqm – 5 kg/sqm