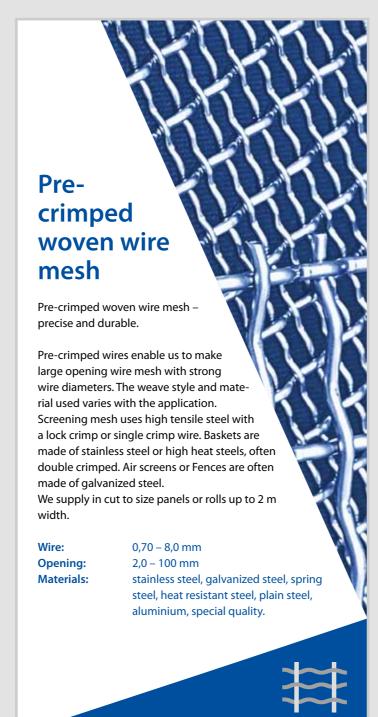

### Woven wire cloth

Woven metal wire cloth – unlimited applications.

Our industrial woven wire cloth is made in countless variations. Fine wires for fluid and gas filtration used as dutch or square weave are very common. Screens for sifting and sizing are woven in bigger width. The fabrication of various parts or baskets often requires high heat or corrosion resistant metal.

But also mesh you will find in daily life, like tea filters, decorative air guards or mesh for radar protection leave our looms every day.

**Wire:** 0,025 - 3,15 mm **Opening:**  $5 \mu \text{m} - 25 \text{ mm}$ 

Weaves: square, dutch weave, special design
Materials: stainless steel, heat resistant steel,
galvanized steel, plain steel, spring

steel, brass, copper, nickel, aluminium,

special quality.