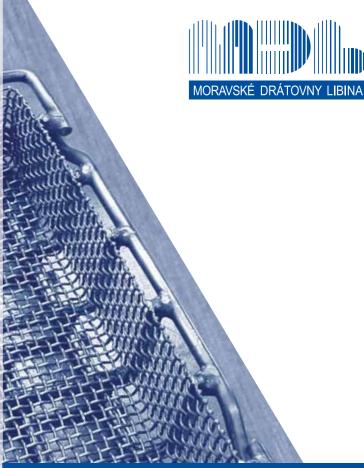

# Woven wire mesh, pre-crimped and welded mesh

We take pride in weaving and welding metal wires to mesh since decades. We weave finest filtration cloth on automatic machines and manufacture heavy grids of strong wires for safety and for sorting stones for local and worldwide customers requirements.

### Woven wire cloth

Woven metal wire cloth – unlimited applications.

Our industrial woven wire cloth is made in countless variations. Fine wires for fluid and gas filtration used as dutch or square weave are very common. Screens for sifting and sizing are woven in bigger width. The fabrication of various parts or baskets often requires high heat or corrosion resistant metal.