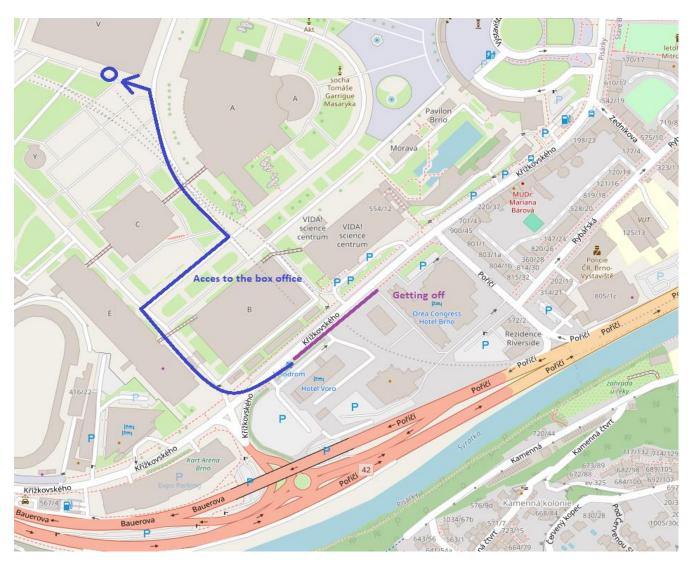

## **BOARDING AND EXIT**

The designated boarding and exit point is marked on the map. It is a longitudinal parking area on the sidewalk opposite the VIDA! science center near the OREA Hotel Voro (GPS: 49°11'09.5"N 16°35'04.4"E).

We kindly ask visitors to leave this area as soon as possible so that other buses can enter. Please be extra careful and use only the nearby pedestrian crossing opposite gate 4 to exit the drop-off area. Visitors then proceed via the pedestrian ramp along gate 4 to the ticket offices.